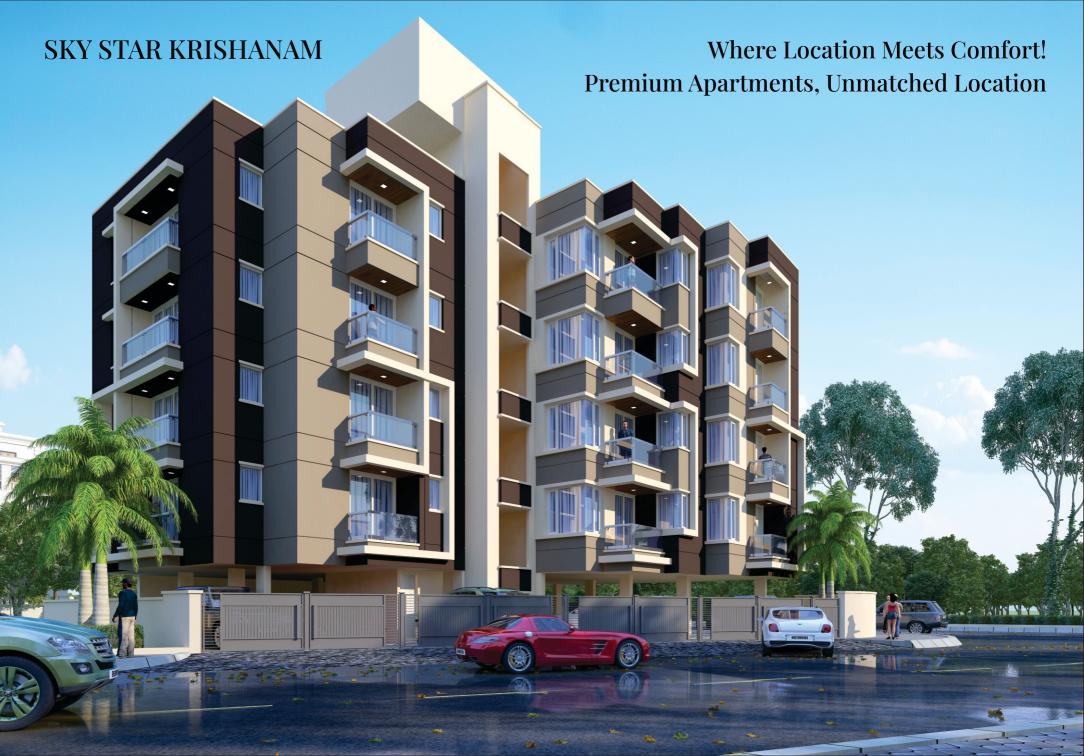

# SkyStar Krishnam

With Location Advantage of Tonk Road

3 BHK PREMIUM APARTMENTS

# Project highlights

**Car Parking** 

24x7 Security

**Modular Kitchen** 

Lift

**24X7 CCTV** 

Three Side Open

- ·Situated on main Tonk Road
- **·Quality Construction**
- ·Cost Effective
- ·Vastu-Friendly
- ·Single-gated Entry
- ·24 x 7 Security Guards
- •CCTV Surveillance
- ·Well-lighted Rooms
- ·Lifts
- ·Covered Parking
- •2 Side Open Flats