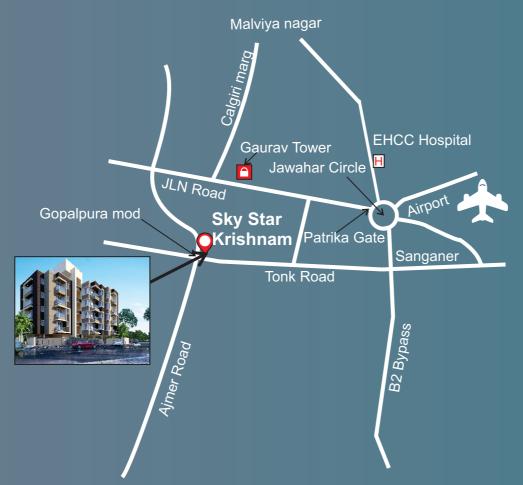

## Get Closer to Everything You Need

Ent. P. 2.9 KM

Main Tonk Road Gopalpura Puliya 1 KM Gandhi Nagar Railway Station 1.5 KM Durgapura Railway Station

#### **Schools**

Jaipuria Vidyalaya, Senior Secondary Adarsh Vidya Mandir, Central Academy, Mahaveer Nagar, Assembly School

Rajasthan Hospital Limited

**Spiritual** 

**Places** 

Ambalika Mandir Shri Hanuman Mandir Parasnath Jain Mandir Radhe Krishna Temple

### **Everything in your Range**

Experience unparalleled convenience with our well-planned infrastructure, featuring access to top-rated schools and colleges, state-of-the-art hospitals, premium shopping malls, and thriving entertainment hubs, all in close proximity, ensuring a seamless and elevated lifestyle