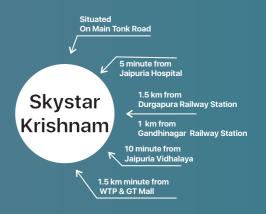

## Get Closer to Everything You Need

Ent. P. 2.9 KM

Main Tonk Road Gopalpura Puliya 1 KM Gandhi Nagar Railway Station 1.5 KM Durgapura Railway Station